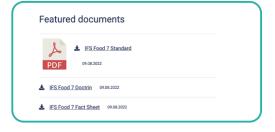

# **Feature option**

The feature option shows you all the frequently used documents we highlighted for you.